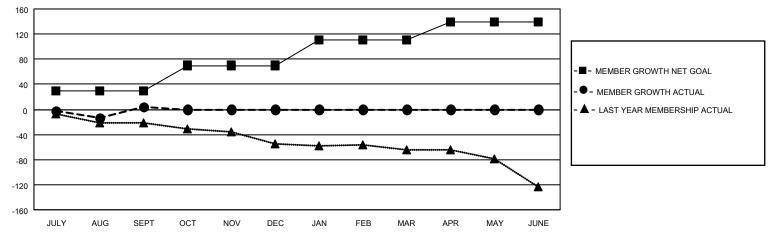

#### GOALS AND ACTUAL MEMBERS CUMULATIVE

| DROPPED CLUBS: 2          |    | 15 CLUBS OF 71 ADDED 1 OR MORE | GENDER DISTRIBUTION             |              |     |
|---------------------------|----|--------------------------------|---------------------------------|--------------|-----|
|                           |    | NEW MEMBERS                    | MALE                            | 945 (68.93%) |     |
|                           |    |                                | FEMALE                          | 426 (31.07%) |     |
| DROPPED MEMBERS           |    |                                |                                 | , ,          |     |
| DECEASED                  | 5  | CLICK HERE FOR CUMULATIVE      | TOTAL FAMILY UNIT MEMBERS       |              | 198 |
| CLUB CANCELLED 0 OTHER 31 |    | MEMBERSHIP DATA                |                                 |              | 400 |
|                           |    |                                | FAMILY MEMBERS PAYING HALF DUES |              | 100 |
| TOTAL                     | 36 |                                | 0000                            |              |     |